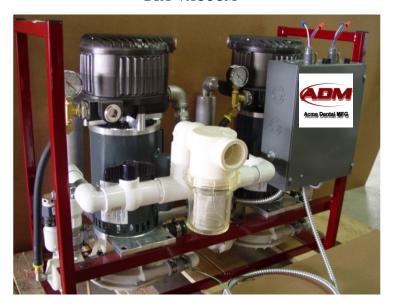

## ACME DENTAL MFG. EVOLUTION PF-4 DUAL

## **Acme Dental MFG**

EVOLUTION PF-4D - DUAL DRY VACUUM

**Retail \$ 19,995.00** 

Acme Dental MFG. P.O. Box 827 Mustang, Oklahoma 73064 **FEATURES** 

**QUIET OPERATION** 

**DUAL MUFFLER EXHAUST** 

SHIPPED COMPLETELY ASSEMBLED

**EASY TO INSTALL** 

**NO WATER NEEDED** 

NO LUBRICATION

**CORROSION RESISTANT MATERIALS** 

**BUILT FOR ENDURANCE** 

(6-12 USERS)

**BENEFITS** 

LOWER POWER CONSUMPTION

LESS ENERGY COST

**DEEP VACUUM CAPABILITY** 

NO WATER USAGE-SAVE UP TO 90,000
GALLONS PER YEAR

SMALLER FOOTPRINT FOR SPACE SAVINGS, NO TANK NEEDED

**5 YEAR WARRANTY** 

PF-4D - DUAL 26" X 33" X 17" H x W x D